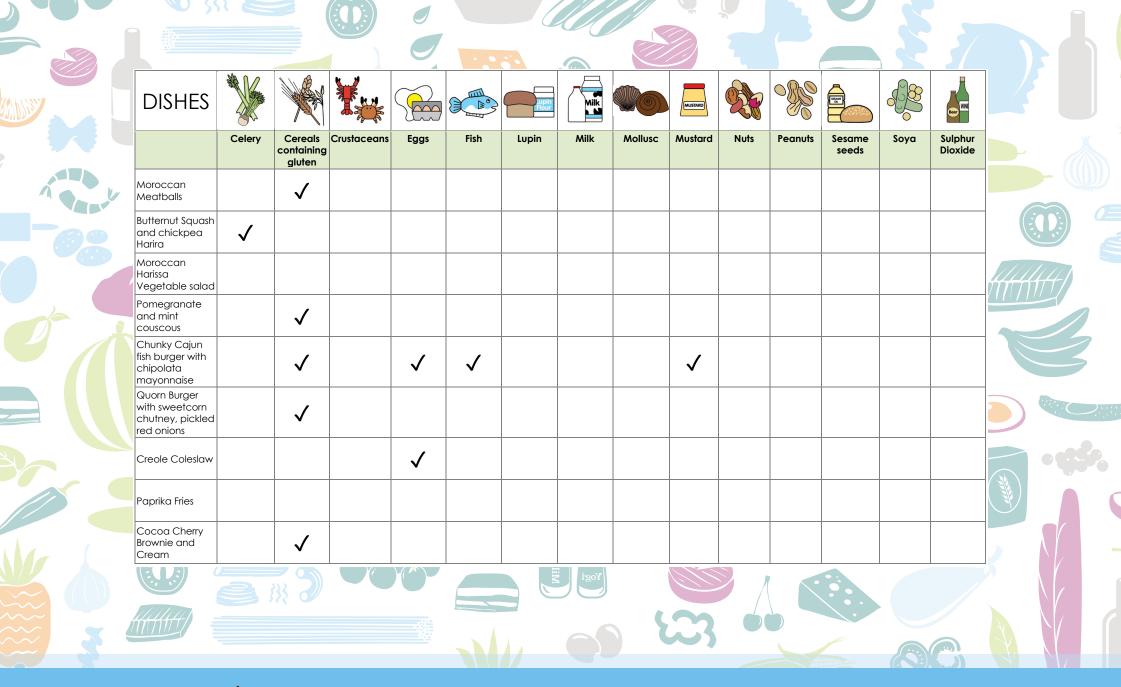

#### Lunch Menu – Week 3

Dishes and their allergen content - Week 3

We offer Magic Breakfast to all students that need nourishment. Please feel free to come in early and help yourself to some tasty breakfast goodness helping you to start your day the right way!