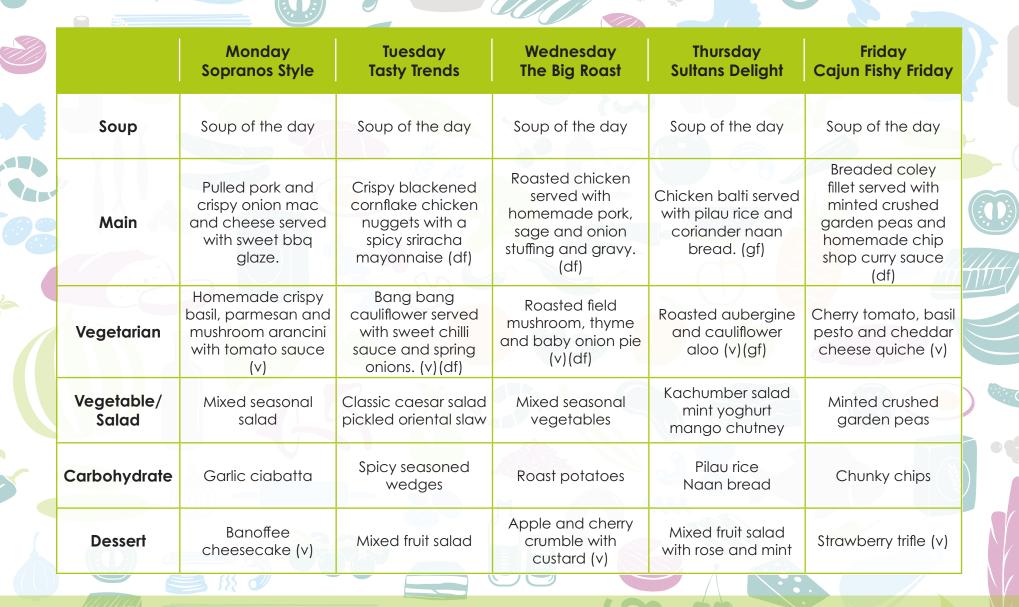

# MENU PACK

CREATED BY STEVEN CROSS

EXECUTIVE CHEF
PARK COMMUNITY SCHOOL



## Lunch Menu - Week 1









## Lunch Menu - Week 2







Dishes and their allergen content - Week 2



#### Lunch Menu – Week 3







Dishes and their allergen content - Week 3





We offer Magic Breakfast to all students that need nourishment. Please feel free to come in early and help yourself to some tasty breakfast goodness helping you to start your day the right way!

magic breakfast fuel for learning

2024 -2025



## BREAK TIME Grab and Go!

Dietary - (V)-Vegetarian (DF) Dairy Free (GF) Gluten Free (O) Organic All items are offered to students at the rate of £1.00





The last few years, we decided to let our fabulous chefs have a well-deserved rest giving them time to really concentrate on what they do best hot school food.

Doing this meant we needed to leave the sandwiches to a specialised sandwich co