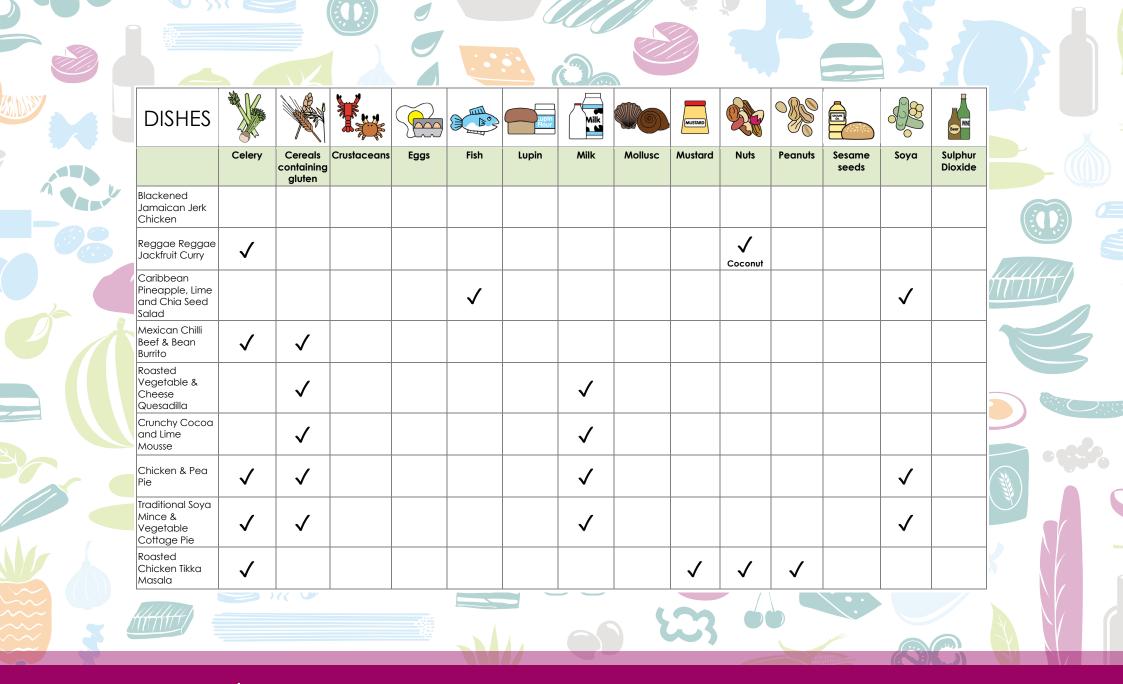

# MENU PACK

CREATED BY STEVEN CROSS

EXECUTIVE CHEF
PARK COMMUNITY SCHOOL



## Lunch Menu - Week 1









## Lunch Menu - Week 2







Dishes and their allergen content - Week 2



#### Lunch Menu – Week 3







Dishes and their allergen content - Week 3





We offer Magic Breakfast to all students that need nourishment. Please feel free to come in early and help yourself to some tasty breakfast goodness helping you to start your day the right way!

magic breakfast fuel for learning

2024 -2025



## BREAK TIME Grab and Go!

Dietary - (V)-Vegetarian (DF) Dairy Free (GF) Gluten Free (O) Organic All items are offered to students at the rate of £1.00





The last few years, we decided to let our fabulous chefs have a well-deserved rest giving them time to really concentrate on what they do best hot school food.

Doing this meant we needed to leave the sandwiches to a specialised sandwich company.

Tuck Box are a small family run, local business who offer schools a great selection of mouth-water