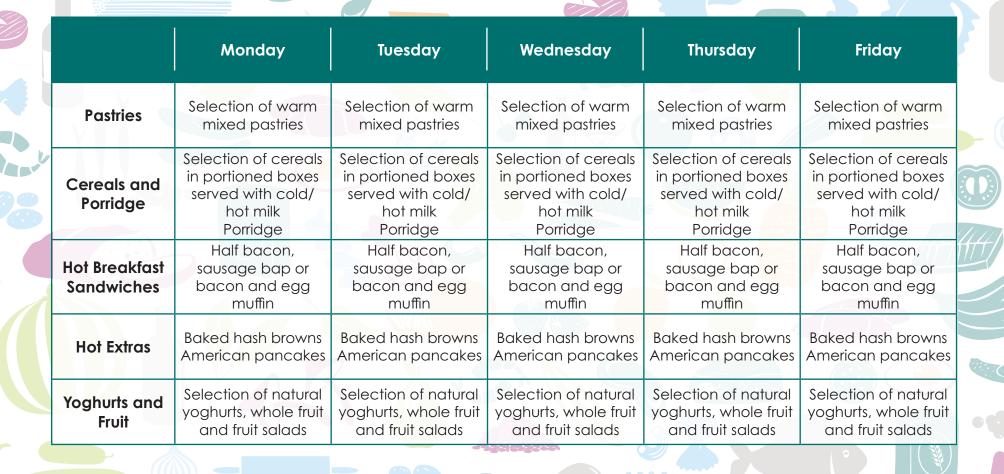

#### Lunch Menu – Week 3

Dishes and their allergen content - Week 3

We offer Magic Breakfast to all students that need nourishment. Please feel free to come in early and help yourself to some tasty breakfast goodness helping you to start your day the right way!