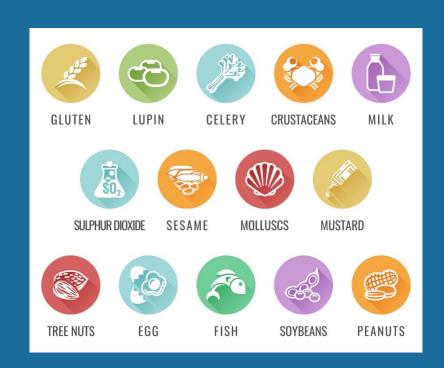

# Allergies and Intolerances

Whenever possible we endeavour to meet all the nutritional and dietary needs of all our customers.

On the school site we stock a large array of gluten free and dairy free products which are available on request to all customers.

The fully trained chef team are always available to assist you if any student or parent should require further information or an alternative meal on the day.

Please be aware that it is imperative that those with an allergy strive to take full responsibility for their own allergy. We ask that you please ensure you always read the daily menu as ingredients might change due to uncertain market conditions.