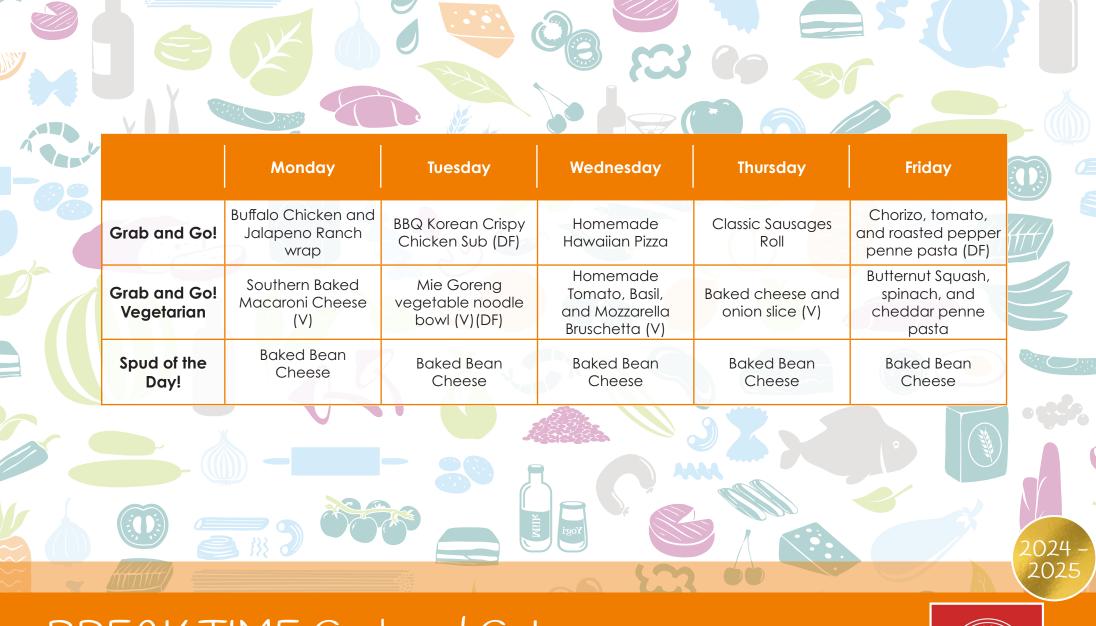

## BREAK TIME Grab and Go!

Dietary - (V)-Vegetarian (DF) Dairy Free (GF) Gluten Free (O) Organic All items are offered to students at the rate of £1.00

The last few years, we decided to let our fabulous chefs have a well-deserved rest giving them time to really concentrate on what they do best hot school food.