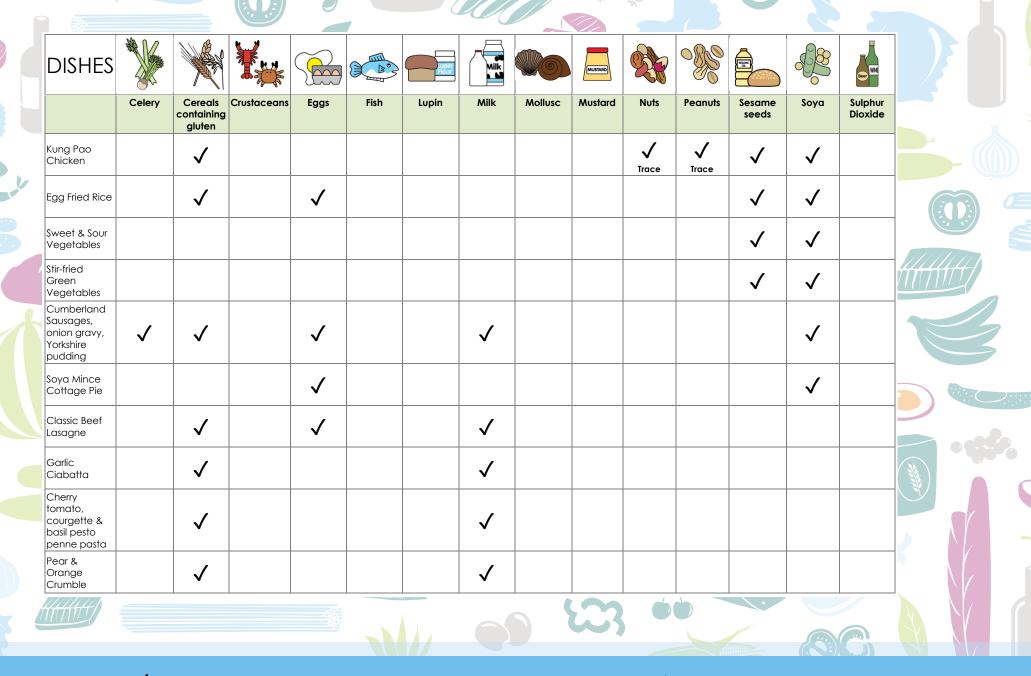

# MENU PACK

CREATED BY STEVEN CROSS

EXECUTIVE CHEF
PARK COMMUNITY SCHOOL



## Lunch Menu - Week 1









## Lunch Menu - Week 2







Dishes and their allergen content - Week 2



#### Lunch Menu – Week 3







Dishes and their allergen content - Week 3





We offer Magic Breakfast to all students that need nourishment. Please feel free to come in early and help yourself to some tasty breakfast goodness helping you to start your day the right way!

magic breakfast fuel for learning

2024 -2025



## BREAK TIME Grab and Go!

Dietary - (V)-Vegetarian (DF) Dairy Free (GF) Gluten Free (O) Organic All items are offered to students at the rate of £1.00





The last few years, we decided to let our fabulous chefs have a well-deserved rest giving them time to really concentrate on what they do best hot school food.

Doing this meant we needed to leave the sandwiches to a specialised sandwic