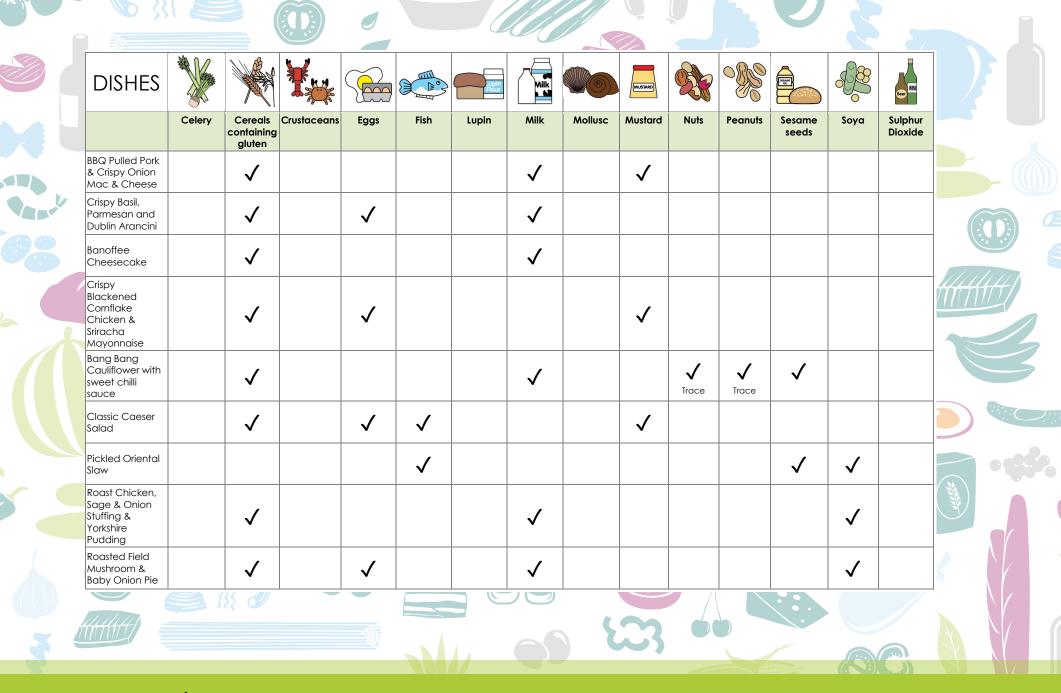

# MENU PACK

CREATED BY STEVEN CROSS

EXECUTIVE CHEF
PARK COMMUNITY SCHOOL



## Lunch Menu - Week 1









## Lunch Menu - Week 2







Dishes and their allergen content - Week 2



#### Lunch Menu – Week 3







Dishes and their allergen content - Week 3





We offer Magic Breakfast to all students that need nourishment. Please feel free to come in early and help yourself to some tasty breakfast goodness helping you to start your day the right way!

magic breakfast fuel for learning

2024 -2025



## BREAK TIME Grab and Go!

Dietary - (V)-Vegetarian (DF) Dairy Free (GF) Gluten Free (O) Organic All items are offered to students at the rate of £1.00





The last few years, we decided to let our fabulous chefs have a well-deserved rest giving them time to really concentrate on what they do best hot school food.

Doing this meant we needed to leave the sandwiches to a specialised sandwich company.

Tuck Box are a small