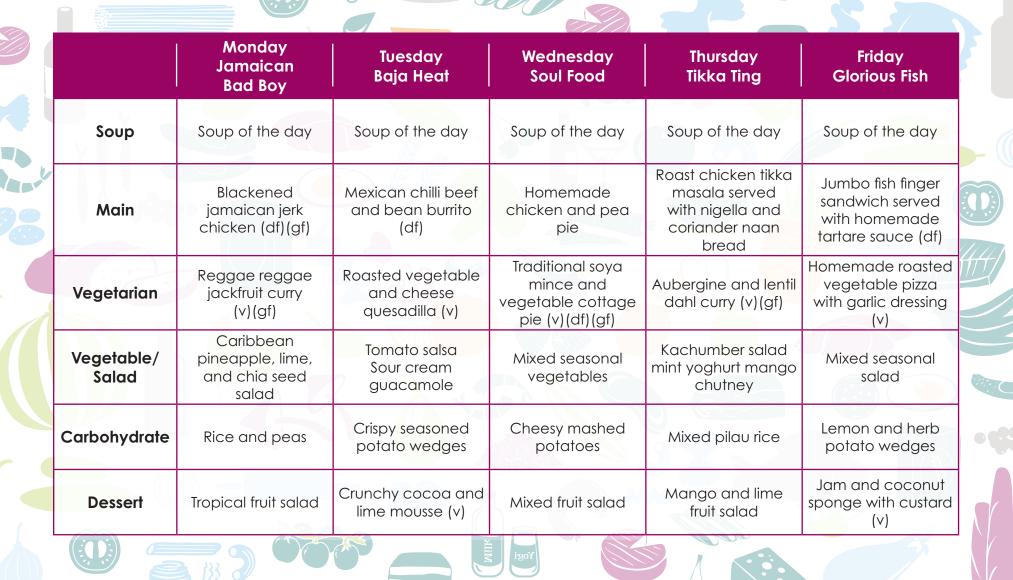

#### Lunch Menu – Week 3

Dishes and their allergen content - Week 3

We offer Magic Breakfast to all students that need nourishment. Please feel free to come in early and help yourself to some tasty breakfast goodness helping you to start your day the right way!