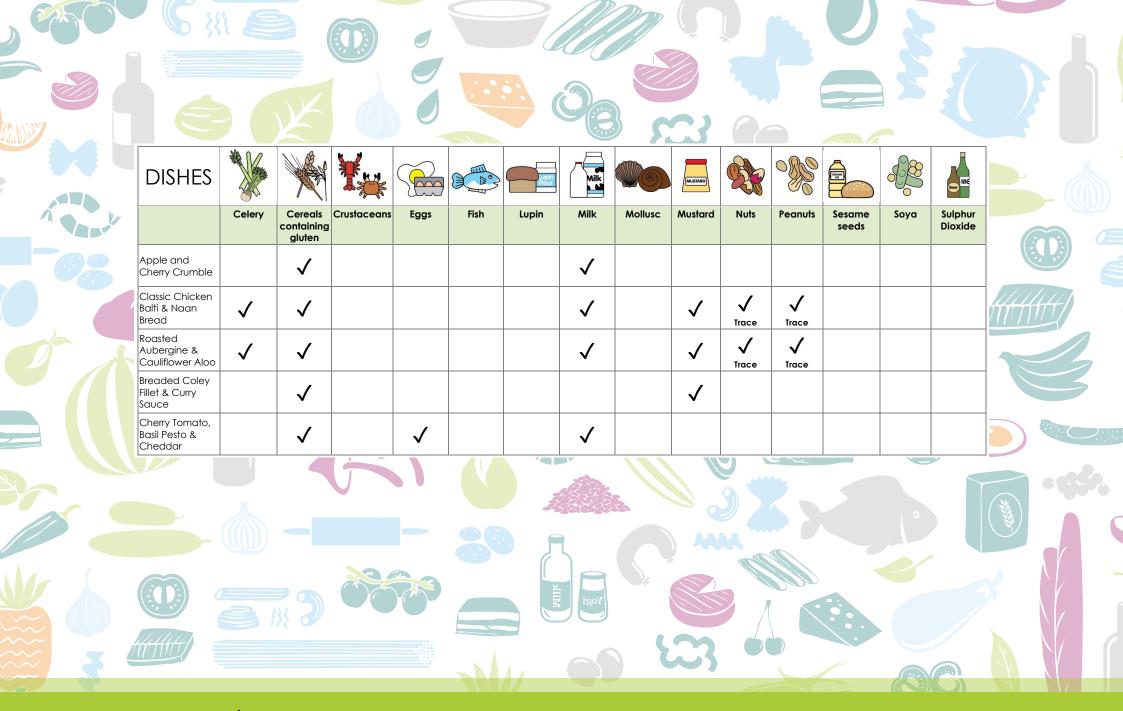

#### Lunch Menu – Week 3

Dishes and their allergen content - Week 3

We offer Magic Breakfast to all students that need nourishment. Please feel free to come in early and help yourself to some tasty breakfast goodness helping you to start your day the right way!