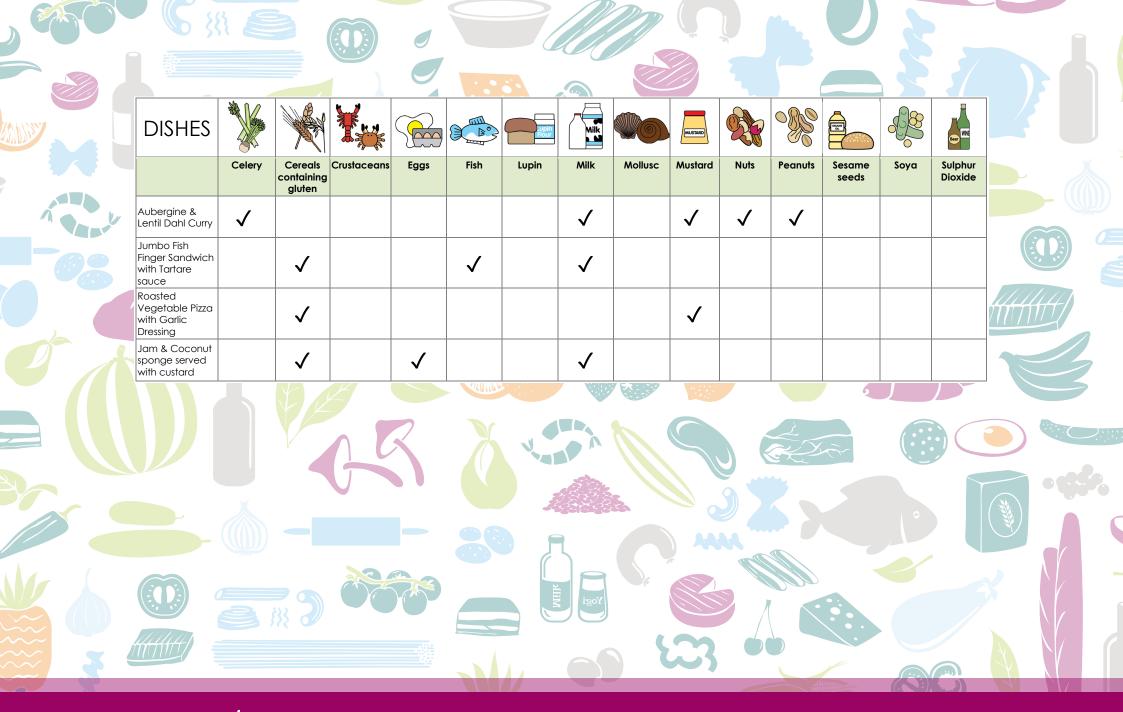

#### Lunch Menu – Week 3

Dishes and their allergen content - Week 3

We offer Magic Breakfast to all students that need nourishment. Please feel free to come in early and help yourself to some tasty breakfast goodness helping you to start your day the right way!