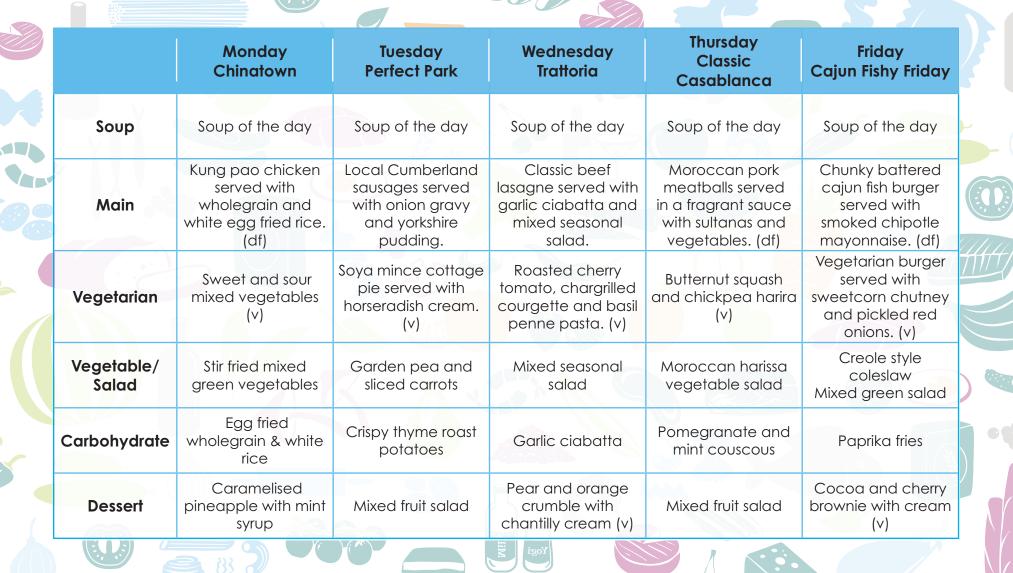

#### Lunch Menu – Week 3

Dishes and their allergen content - Week 3

We offer Magic Breakfast to all students that need nourishment. Please feel free to come in early and help yourself to some tasty breakfast goodness helping you to start your day the right way!