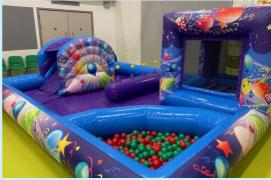

#### PARTY FUN PACKAGES

Party food can be eaten within the venue or in the restaurant during your party time.

| Bouncy Castle - Theatre<br>Saturdays, Sundays: 10am-12pm & 1pm-3pm                                                                                                               | £160 |
|----------------------------------------------------------------------------------------------------------------------------------------------------------------------------------|------|
| Bouncy Castle and Soft Play - Activity Studio<br>Ideal for younger children.<br>Sundays: 10am-12pm & 1pm-3pm                                                                     | £180 |
| Inflatable Playzone and Soft Play - Activity Studio<br>Ideal for children 0-2 years.<br>Saturdays 10am-12pm & 1pm-3pm                                                            | £170 |
| Assault Course and Bouncy Castle - Sports Hall<br>This assault course is approximately 20 metres long and has a slide.<br>Saturdays and Sundays 10:30am-12:30pm & 1:30pm- 3:30pm | £260 |
| Treasure Hunt Play 'n' Slide & Bouncy Castle - Theatre                                                                                                                           | £240 |