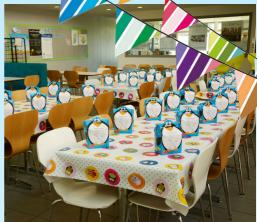

#### **Party Venue Space**

£90 - £150

for 3 hours, cost depends on venue

Party packages include 1 hour fun, 30 minutes for party food and 30 minutes to setup and clear away. Popcorn and candyfloss machines are not allowed.

Hot or cold food can be prepared by our chef, or you can bring your own.

| Children's Cold Party Box - Min of 20 Children<br>Party Box consists of;                                                                                | £70 |
|---------------------------------------------------------------------------------------------------------------------------------------------------------|-----|
| <ul> <li>Choice between Ham, Cheese</li> <li>Mini Apple Loaf</li> <li>Crisps</li> <li>Mini Muffin</li> <li>Plain or Flavoured Water</li> </ul>          |     |
| Children's Hot Party Dinners - Min of 20 Children                                                                                                       | £90 |
| <ul> <li>Hot Dog, Chips and Beans or Peas</li> <li>Chicken Dipper, Chips and Beans or Peas</li> <li>Cod Fish Finger, Chips and Beans or Peas</li> </ul> |     |