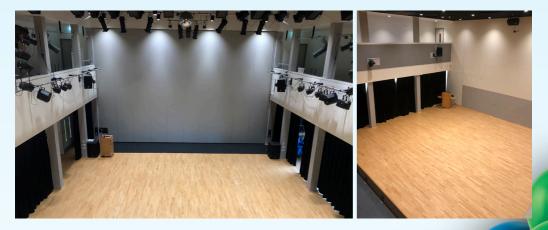

#### PARTY FUN PACKAGES

Party food can be eaten within the venue or in the restaurant during your party time.

| Bouncy Castle - Theatre<br>Saturdays, Sundays: 10am-12pm & 1pm-3pm                                                                                                               | £160 |
|----------------------------------------------------------------------------------------------------------------------------------------------------------------------------------|------|
| Bouncy Castle and Soft Play - Activity Studio<br>Ideal for younger children.<br>Sundays: 10am-12pm & 1pm-3pm                                                                     | £180 |
| Inflatable Playzone and Soft Play - Activity Studio<br>Ideal for children 0-2 years.<br>Saturdays 10am-12pm & 1pm-3pm                                                            | £170 |
| Assault Course and Bouncy Castle - Sports Hall<br>This assault course is approximately 20 metres long and has a slide.<br>Saturdays and Sundays 10:30am-12:30pm & 1:30pm- 3:30pm | £260 |
| Treasure Hunt Play 'n' Slide & Bouncy Castle - Theatre                                                                                                                           | £240 |

#### **Party Venue Space**

£90 - £150

for 3 hours, cost depends on venue

Party packages include 1 hour fun, 30 minutes for party food and 30 minutes to setup and clear away. Popcorn and candyfloss machines are not allowed.