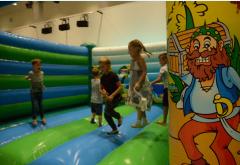

# Safety Rules

Parents/Carers MUST supervise children at all times whilst on the inflatable

Remove shoes, bags, jewellery, sharp objects and glasses

Do not exceed user height limit

Do not exceed number of users limit

Do not climb on the walls

Do not bounce on the step

Do not somersault

No rough play

No food or drinks on the inflatables

Have fun!