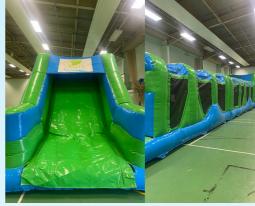

#### PARTY FUN PACKAGES

Party food can be eaten within the venue or in the restaurant during your party time.

| Bouncy Castle - Theatre<br>Saturdays, Sundays: 10am-12pm & 1pm-3pm                                                                                                               | £160 |
|----------------------------------------------------------------------------------------------------------------------------------------------------------------------------------|------|
| Bouncy Castle and Soft Play - Activity Studio<br>Ideal for younger children.<br>Sundays: 10am-12pm & 1pm-3pm                                                                     | £180 |
| Inflatable Playzone and Soft Play - Activity Studio<br>Ideal for children 0-2 years.<br>Saturdays 10am-12pm & 1pm-3pm                                                            | £170 |
| Assault Course and Bouncy Castle - Sports Hall<br>This assault course is approximately 20 metres long and has a slide.<br>Saturdays and Sundays 10:30am-12:30pm & 1:30pm- 3:30pm | £260 |
| Treasure Hunt Play 'n' Slide & Bouncy Castle - Theatre                                                                                                                           | £240 |