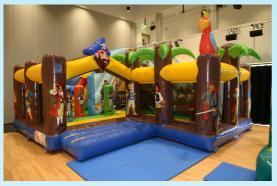

#### PARTY FUN PACKAGES

Party food can be eaten within the venue or in the restaurant during your party time.

| Bouncy Castle - Theatre<br>Saturdays, Sundays: 10am-12pm & 1pm-3pm                                                                                                               | £160 |
|----------------------------------------------------------------------------------------------------------------------------------------------------------------------------------|------|
| Bouncy Castle and Soft Play - Activity Studio<br>Ideal for younger children.<br>Sundays: 10am-12pm & 1pm-3pm                                                                     | £180 |
| Inflatable Playzone and Soft Play - Activity Studio<br>Ideal for children 0-2 years.<br>Saturdays 10am-12pm & 1pm-3pm                                                            | £170 |
| Assault Course and Bouncy Castle - Sports Hall<br>This assault course is approximately 20 metres long and has a slide.<br>Saturdays and Sundays 10:30am-12:30pm & 1:30pm- 3:30pm | £260 |
| Treasure Hunt Play 'n' Slide & Bouncy Castle - Theatre                                                                                                                           | £240 |